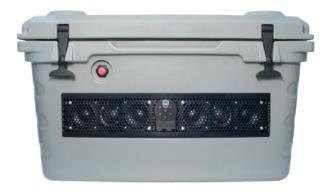

# High Output Cooler Speaker System Listen to your favorite tunes while keeping your food & drinks cold for days!

- Built-in Wet Sounds STEALTH 6 speaker system with DSP amplifier
- Built-in Bluetooth
- Built-in Lithium Ion Battery pack for up to 8 hours of play time
- Aux input and Aux output perfect for wireless linking multiple coolers with optional A-Link
- AC charger included
- Fully Roto-Molded Cooler for keeping food and drinks cold for days
- Double Wall insulation
- Rope carrying handles and Rubber latches
- Lockable lid
- Eject Button Pressure relief button for Easy Open Lid

# DO NOT LEAVE THE SHIVR COOLER UNATTENDED WHILE CHARGING!

The **Stealth SHIVR-55 Cooler** is equipped with a 5200mAh sealed Lithium Ion battery for up to 8 Hours of play time.

Lift the rubber cover from the 12V Charging Port and connect the supplied AC Adaptor to the jack to charge the battery on the **SHIVR** Cooler, which could take up to 7-8 hours depending on the state of discharge of the battery.