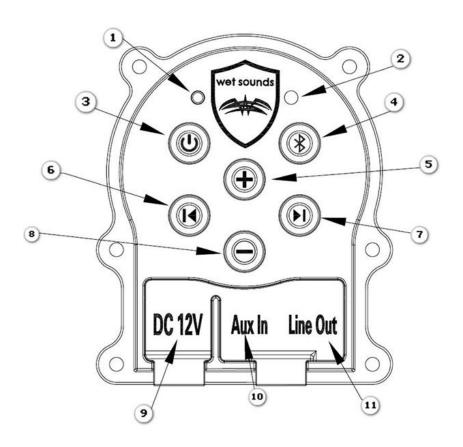

# Stealth SHIVR-55 Cooler Control Panel

#### **Control Panel Instructions**

#### 1. Reset

If needed, press to reset controller for BT pairing

### 2. Charging Indicator Light

Green 21% - 100% Battery Capacity Red 6% - 20% Battery Capacity Blink Red - Less 5% Battery Capacity

## 3. Power - Play/Pause

Long Press - power on/off Short Press - Play/Pause (BT only) Mute (Aux In only)

#### 4. BT/Aux In

Blink Blue - BT pairing Mode Short Press - Select BT or AUX In Solid Blue Light - BT Paired No Light - AUX In Long Press - Disconnect BT

- 5. Volume Increase
- 6. Previous Track
- 7. Next Track
- 8. Volume Decrease

# 9. DC 12 Volt Charging Port

Connect the supplied AC Adaptor or optional 12V Car Cord to charge the **SHIVR** battery.

## 10. AUX Input

Allows the connection of any music source with a 3.5mm jack such as a non-BT phone/MP3 player or the Wet Sounds A-Link System for music sharing.

## 11. Line Output

Allows the connection of additional amplifiers/powered subwoofers, or Wet Sounds A-Link System for music sharing.

5 Notice

**NOTICE:** You can only pair one device to the **SHIVR** Cooler at a time. If the light on the BT/Aux In button is not blinking (indicating that it's in pairing mode) make sure that it's not connected to another device. If you are connected and want to pair another device, first you must go to the settings in your Bluetooth device and turn it off allowing the **SHIVR** Cooler to automatically search for new devices.