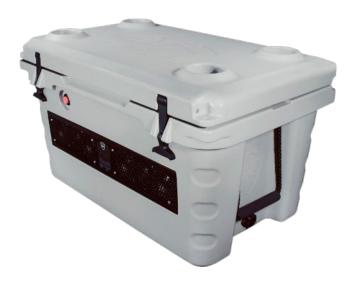

# High Output Cooler Speaker System Listen to your favorite tunes while keeping your food & drinks cold for days!

- Built-in Wet Sounds STEALTH 6 speaker system with DSP amplifier
- Built-in Bluetooth
- Built-in Lithium Ion Battery pack for up to 8 hours of play time
- Aux input and Aux output perfect for wireless linking multiple coolers with optional A-Link
- AC charger included
- Fully Roto-Molded Cooler for keeping food and drinks cold for days
- Double Wall insulation
- Rope carrying handles and Rubber latches
- Lockable lid
- Eject Button Pressure relief button for Easy Open Lid

#### PASSION, PERFORMANCE, RUGGED FOR THE GREAT OUTDOORS!

Thank you for choosing Wet Sounds for your high performance audio system! We build every product with Unsurpassed PASSION so we can deliver the HIGHEST PERFORMING Products to you! We live and breathe high performance audio and the **SHIVR** Cooler is no exception! You can enjoy the very best sound reproduction anywhere - indoors or out! We appreciate your passion for great audio!