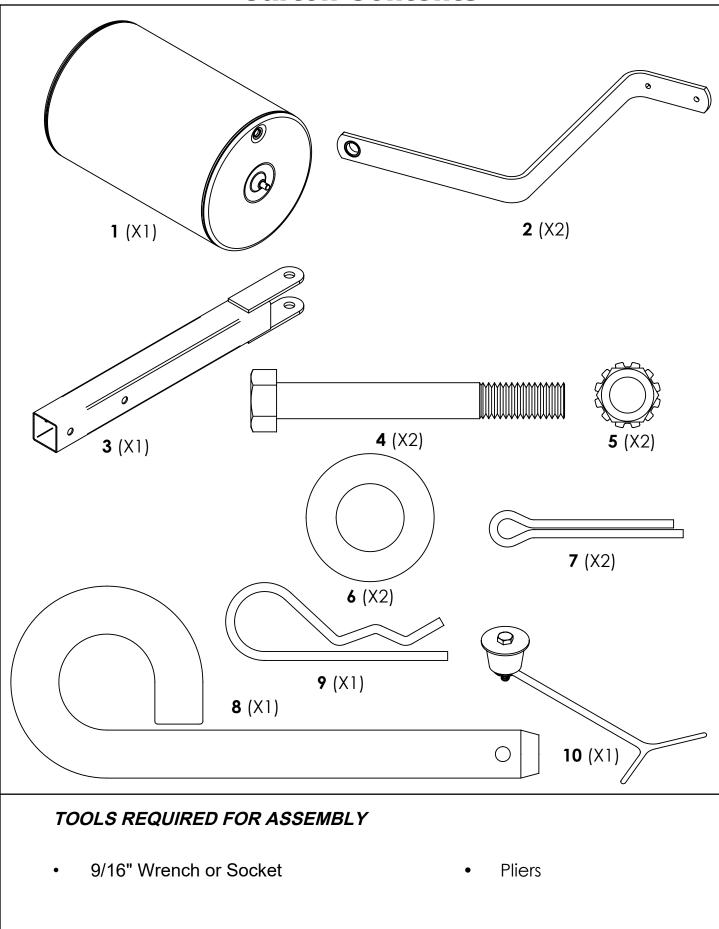

ly with receipt of purchase, repair or replace it free of charge. This warranty excludes the bushings and drainplug, which are expendable and become worn during normal use.

#### This warranty does not cover:

- Repairs necessary because of operator abuse or negligence.
- Equipment used for commercial or rental purposes.
- Paint that is worn or faded due to normal use or exposure.

To arrange for product repair visit **ohiosteel.com/customer-support** and fill out the warranty repair form. You can also call 1-800-652-2321, ext. 212 to speak to our Customer Service Team

This warranty gives you specific legal rights, and you may also have other rights which may vary from state to state. This warranty applies only while this product is in use in the United States.

#### **Carton Contents**



## Assembly Instructions



## **Operating Instructions**

#### Before Using Lawn Roller:

Read all Safety Rules found on page 1.

Though most rollers are filled with water, we recommend adding Ethylene Glycol Anti-Freeze with the water. This will protect the tank from damage during cold weather. It is also recommended that the anti-freeze used, contain a rust inhibitor to protect the inside of the tank against rust. If the roller is filled with water only, it must be drained whenever the temperature drops below 32 degrees F. (0 degrees C). The roller weighs approximately 600 pounds when filled. Safe disposal of the antifreeze is recommended. Please follow the Anti-Freeze manufacturers warnings and disposal methods.



#### **Repair Parts**



**REPLACEMENT PARTS ORDERING** 



# www.OHI