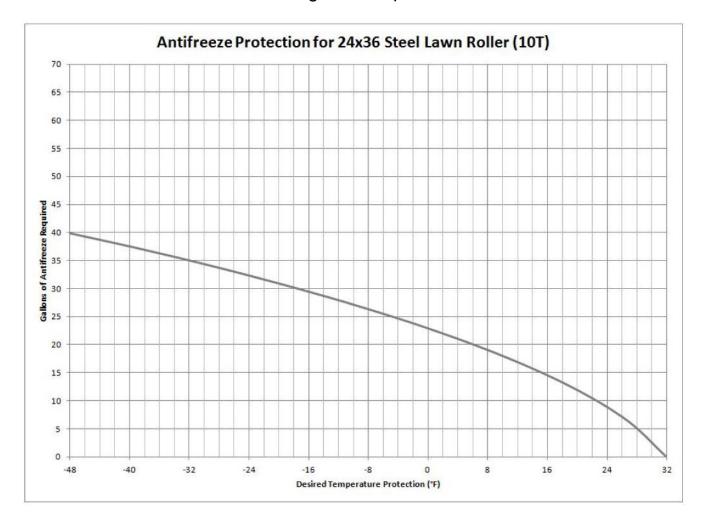

#### Before Using Lawn Roller:

Read all Safety Rules found on page 1.

Though most rollers are filled with water, we recommend adding Ethylene Glycol Anti-Freeze with the water. This will protect the tank from damage during cold weather. It is also recommended that the anti-freeze used, contain a rust inhibitor to protect the inside of the tank against rust. If the roller is filled with water only, it must be drained whenever the temperature drops below 32 degrees F. (0 degrees C). The roller weighs approximately 600 pounds when filled. Safe disposal of the antifreeze is recommended. Please follow the Anti-Freeze manufacturers warnings and disposal methods.