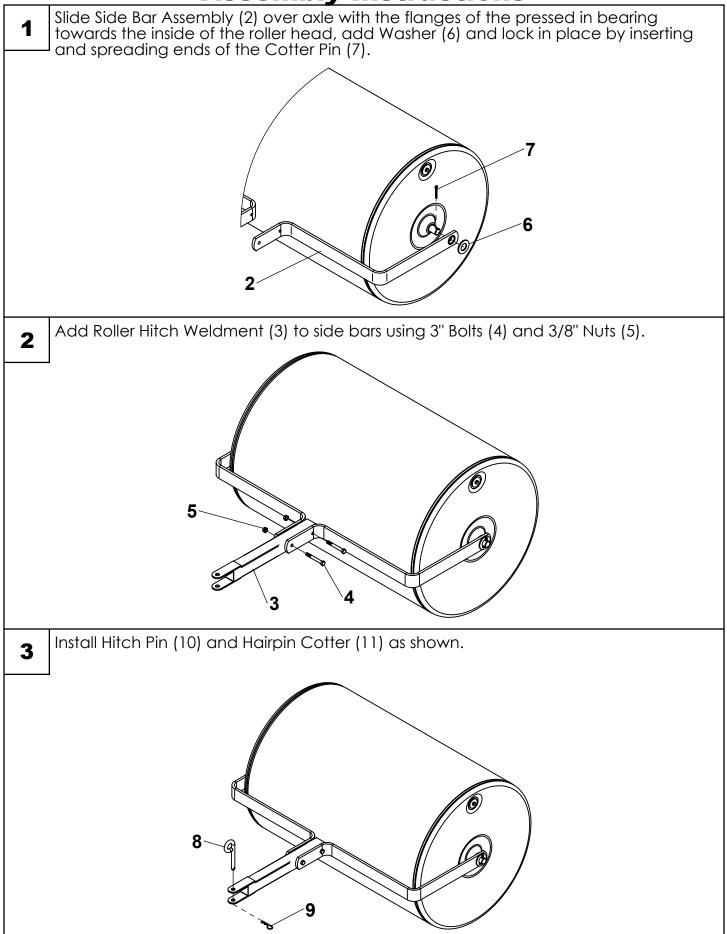

repair or replace it free of charge. This warranty excludes the bushings and drainplug, which are expendable and become worn during normal use.

#### This warranty does not cover:

- Repairs necessary because of operator abuse or negligence.
- Equipment used for commercial or rental purposes.
- Paint that is worn or faded due to normal use or exposure.

To arrange for product repair visit **ohiosteel.com/customer-support** and fill out the warranty repair form. You can also call 1-800-652-2321, ext. 212 to speak to our Customer Service Team

This warranty gives you specific legal rights, and you may also have other rights which may vary from state to state. This warranty applies only while this product is in use in the United States.

#### **Carton Contents**



## Assembly Instructions



## **Operating Instructions**

#### Before Using Lawn Roller:

Read all Safety Rules found on page 1.

Though most rollers are filled with water, we recommend adding Ethylene Glycol Anti-Freeze with the water. This will protect the tank from damage during cold weather. It is also recommended that the anti-freeze used, contain a rust inhibitor to protect the inside of the tank against rust. If the roller is filled with water only, it must be drained whenever the temperature drops below 32 degrees F. (0 degrees C). The roller weighs approximately 600 pounds when filled. Safe disposal of the antifreeze is recommended. Please follow the Anti-Freeze manufacturers warnings and disposal methods.



#### **Repair Parts**



**REPLACEMENT PARTS ORDERING** 



# www.OHIOSTEEL.com

(800) 652 - 2321