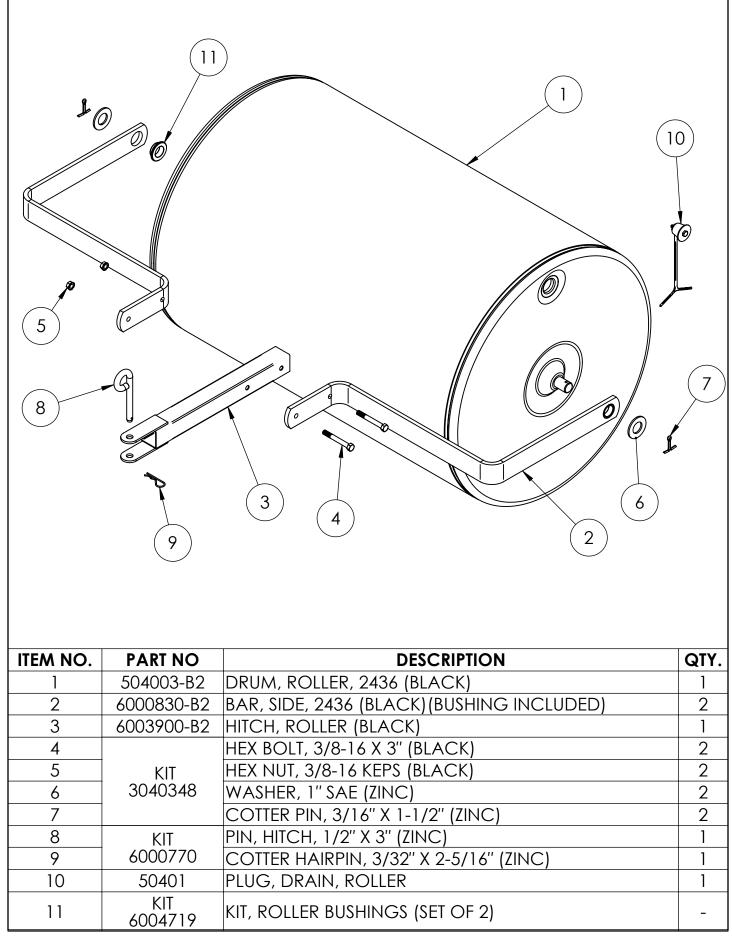

the United States.

#### **Carton Contents**



## Assembly Instructions



## **Operating Instructions**

#### Before Using Lawn Roller:

Read all Safety Rules found on page 1.

Though most rollers are filled with water, we recommend adding Ethylene Glycol Anti-Freeze with the water. This will protect the tank from damage during cold weather. It is also recommended that the anti-freeze used, contain a rust inhibitor to protect the inside of the tank against rust. If the roller is filled with water only, it must be drained whenever the temperature drops below 32 degrees F. (0 degrees C). The roller weighs approximately 600 pounds when filled. Safe disposal of the antifreeze is recommended. Please follow the Anti-Freeze manufacturers warnings and disposal methods.



#### **Repair Parts**



**REPLACEMENT PARTS ORDERING** 



# www.OHIOSTEEL.com

(800) 652 - 2321